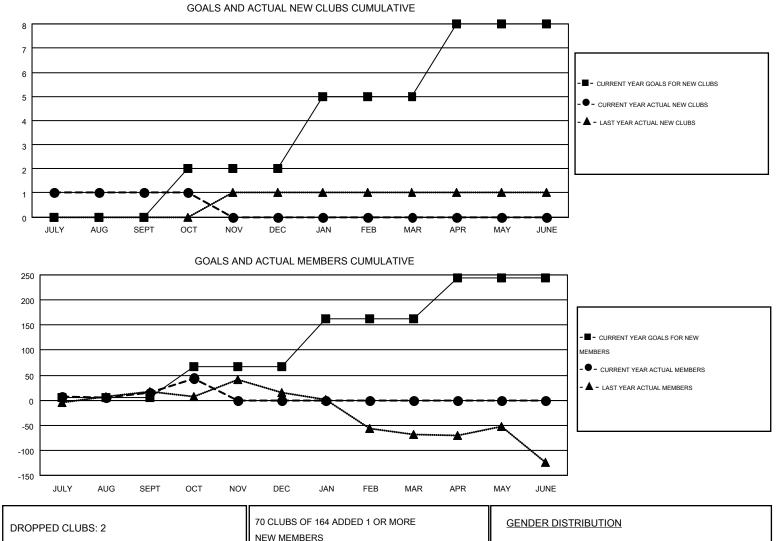

#### GMT: HAL GRIFFIN

| GMT | CA  | 1 |
|-----|-----|---|
| OWN | UA. | 1 |

|                       |                  | Clubs     |                  |                       |               |                    | Members                                |                    |                  |
|-----------------------|------------------|-----------|------------------|-----------------------|---------------|--------------------|----------------------------------------|--------------------|------------------|
| RESULTS FOR 2014-2015 |                  |           |                  | RESULTS FOR 2014-2015 |               |                    |                                        |                    |                  |
| QUARTER               | NEW CLUB<br>GOAL | NEW CLUBS | DROPPED<br>CLUBS | NET<br>GAIN/LOSS      | QUARTER       | NEW MEMBER<br>GOAL | CHARTER AND<br>NEW<br>MEMBERS<br>ADDED | DROPPED<br>MEMBERS | NET<br>GAIN/LOSS |
| JULY/AUG/SEPT         | 0                | 1         | 1                | 0                     | JULY/AUG/SEPT | 6                  | 198                                    | 183                | 15               |
| OCT/NOV/DEC           | 2                | 0         | 1                | -1                    | OCT/NOV/DEC   | 61                 | 59                                     | 30                 | 29               |
| JAN/FEB/MAR           | 3                | 0         | 0                | 0                     | JAN/FEB/MAR   | 96                 | 0                                      | 0                  | 0                |
| APR/MAY/JUNE          | 3                | 0         | 0                | 0                     | APR/MAY/JUNE  | 81                 | 0                                      | 0                  | 0                |